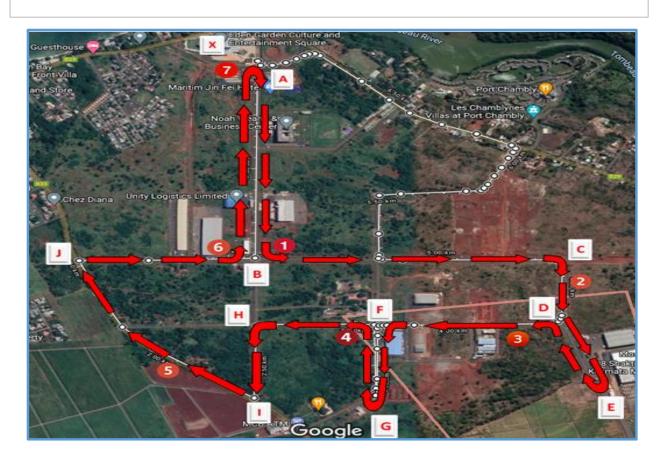

## Final Leg -

Eden Garden Culture and Entertainment Square, Jin Fei Smart City

Sunday 8<sup>th</sup> November 2020

| LOOP | A – B – C – D – E – D – F – G – F – | <b>7</b> Kms |
|------|-------------------------------------|--------------|
|      | H-I-J-B-A                           |              |

Start / Arrival — "X" - In front of the Eden Garden Culture and Entertainment Square)

| 1 | 07 H 00 | SEMI MARATHON  | Start X - 3 Loops - X           | 21.1 Kms |
|---|---------|----------------|---------------------------------|----------|
| 2 | 08 H 15 | ROAD RACE      | Start X - 1 Loop - X            | 7 Kms    |
| 3 | 09 H 00 | FUN RUN (Open) | Start X - A - B - H - B - A - X | 2.5 Kms  |